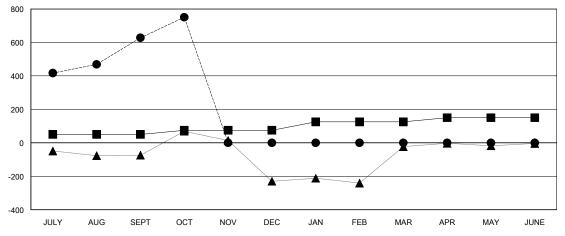

## GOALS AND ACTUAL MEMBERS CUMULATIVE

| _ | MEMBER | GROWTH | NET | GOAL |  |
|---|--------|--------|-----|------|--|
|   |        |        |     |      |  |

Results as of: 10/31/2023

- ■ - MEMBER GROWTH ACTUAL