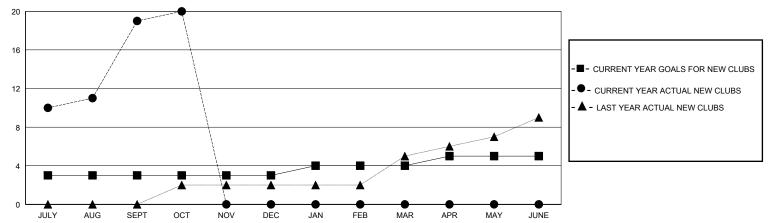

CA

|                             |   |    | _ |                               |    |     |     |
|-----------------------------|---|----|---|-------------------------------|----|-----|-----|
| Clubs RESULTS FOR 2023-2024 |   |    |   | Members RESULTS FOR 2023-2024 |    |     |     |
|                             |   |    |   |                               |    |     |     |
| JULY/AUG/SEPT               | 3 | 19 | 3 | JULY/AUG/SEPT                 | 50 | 984 | 308 |
| OCT/NOV/DEC                 | 0 | 1  | 0 | OCT/NOV/DEC                   | 25 | 125 | 1   |
| JAN/FEB/MAR                 | 1 | 0  | 0 | JAN/FEB/MAR                   | 50 | 0   | 0   |
| APR/MAY/JUNE                | 1 | 0  | 0 | APR/MAY/JUNE                  | 25 | 0   | 0   |

## GOALS AND ACTUAL NEW CLUBS CUMULATIVE



## GOALS AND ACTUAL MEMBERS CUMULATIVE



| _ | MEMBER | GROWTH | NET | GOAL |  |
|---|--------|--------|-----|------|--|
|   |        |        |     |      |  |

Results as of: 10/31/2023

- ■ - MEMBER GROWTH ACTUAL

- ▲ - LAST YEAR MEMBERSHIP ACTUAL

| DROPPED CLUBS: 3 |     |
|------------------|-----|
| DROPPED MEMBERS  |     |
| DECEASED         | 1   |
| CLUB CANCELLED   | 102 |
| OTHER            | 206 |
| TOTAL            | 309 |

| 110 CLUBS OF 149 ADDED 1 OR MORE<br>NEW MEMBERS | GENDER DISTRIBUTION  MALE 3,469 (77.87%)  FEMALE 985 (22.11%) |              |
|-------------------------------------------------|---------------------------------------------------------------|--------------|
| CLICK HERE FOR CUMULATIVE MEMBERSHIP DATA       | TOTAL FAMILY UNIT MEMBERS  FAMILY MEMBERS